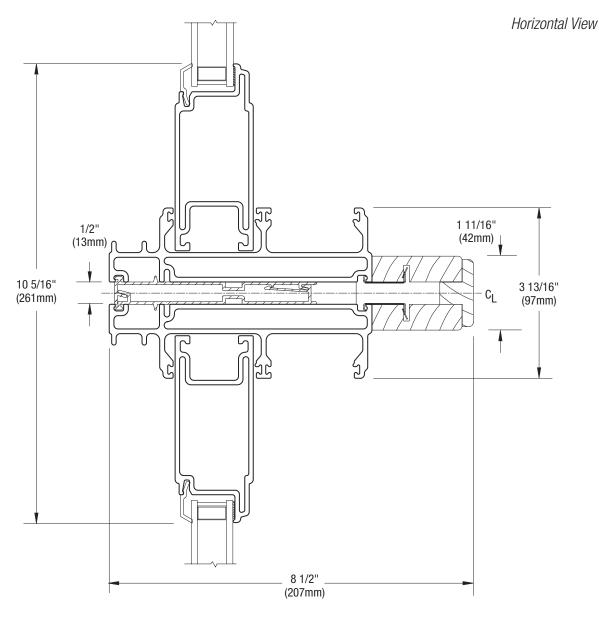

## Fiberglass Assembly Drawing 3315 Picture Window Mulled to 3110 Horizontal Slider