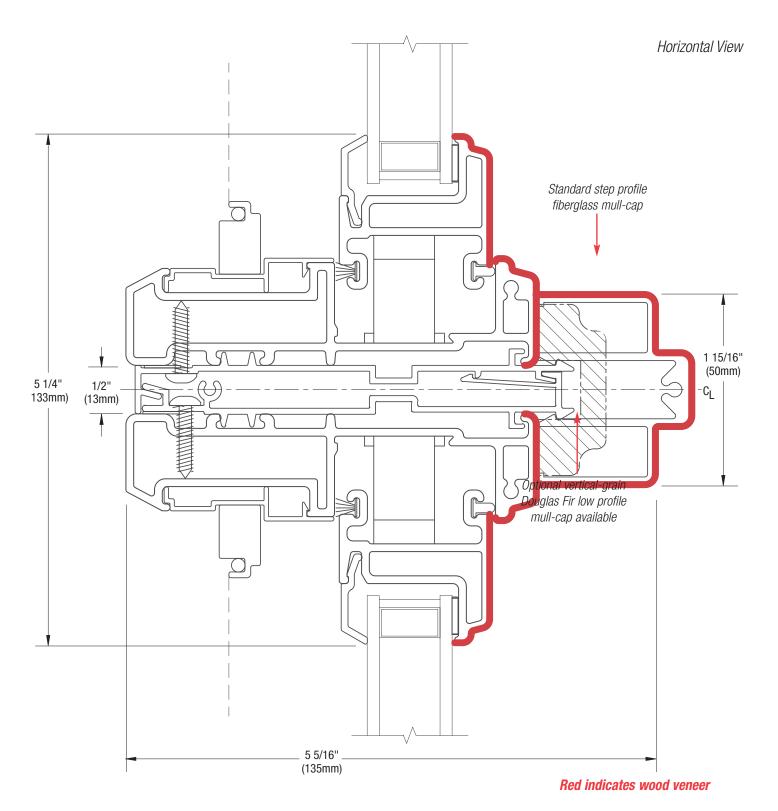

#### Fiberglass Assembly Drawing WoodClad Series 3310 Picture Window Mulled to 3310 Picture Window

Red indicates wood veneer