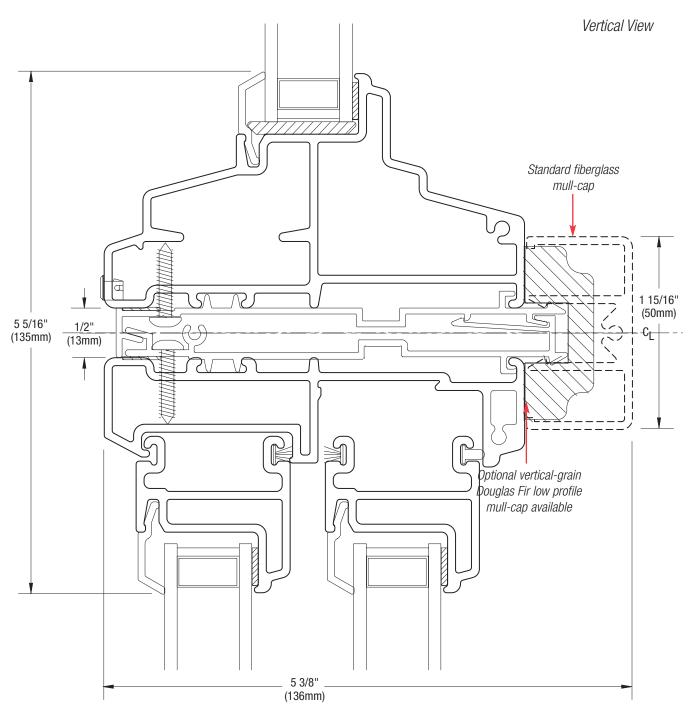

## Fiberglass Assembly Drawing 3315 Picture Window Mulled to 3110 Horizontal Slider