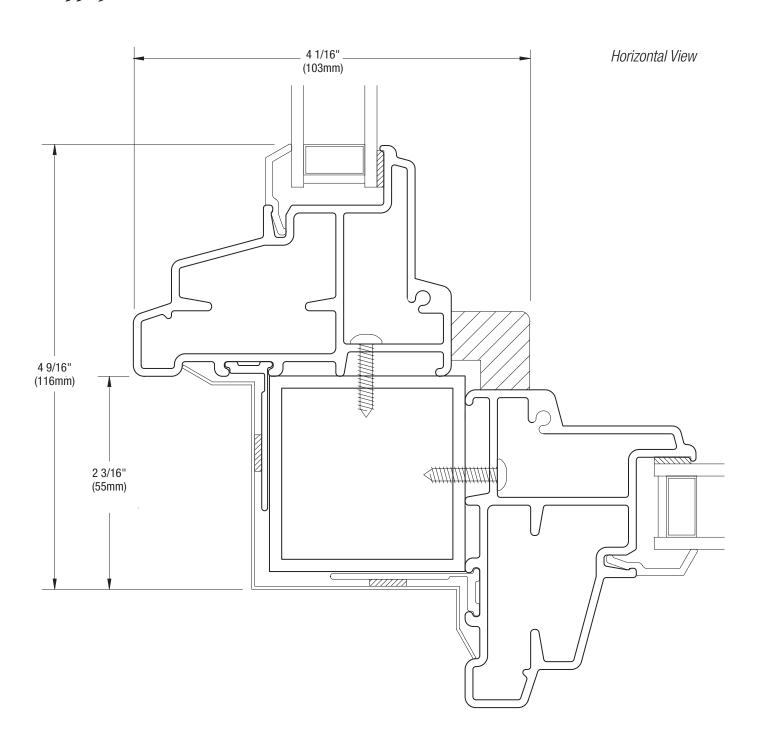

mbly Drawing 3315 Picture Window Mulled to 3626 4-9/16" Frame









## Fiberglass Assembly Drawing 3315 Picture Window Mulled to 3626 6-9/16" Frame











## Fiberglass Assembly Drawing 3315 Picture Window Mulled to 3622 Door







# Fiberglass Assembly Drawing 3626 Door Mulled to 3626 Door For 4-9/16"Wall











## Fiberglass Assembly Drawing 3626 Door Mulled to 3626 Door For 6-9/16"Wall







#### Fiberglass Assembly Drawing 3710 Radius Window Mulled to 3110 or 3210 For 4-9/16"Wall











#### Fiberglass Assembly Drawing 3710 Radius Window Mulled to 3110 or 3210 with Liner For 6-9/16"Wall









## Fiberglass Assembly Drawing 3710 Radius Window Mulled to 3510 with Liner







#### Fiberglass Assembly Drawing 3315 Picture Window Corner Mulled to 3315 Picture Window









#### Fiberglass Assembly Drawing WoodClad Series 3310 Picture Window Mulled to 3310 Picture Window





Red indicates wood veneer





#### Fiberglass Assembly Drawing WoodClad Series 3210 Vertical Slider Mulled to 3210 Vertical Slider





Scale: Actual size



#### Fiberglass Assembly Drawing 3510 Casement Window Mulled to 3510 Casement Window



Vertical View Standard fiberglass mull-cap  $\mathsf{C}_\mathsf{L}$ Optional vertical-grain Douglas Fir low profile mull-cap available





MULLS-17 FEBRUARY 2009

## Fiberglass Assembly Drawing 3245 Double-Hung Mulled to 3245 Double-Hung





Scale: Actual size