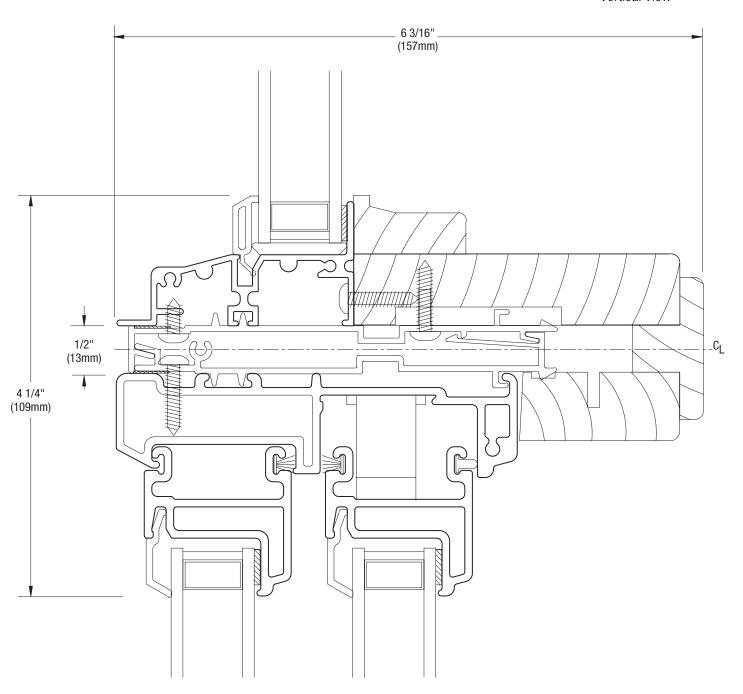

ly Drawing 3315 Picture Window Mulled to 3315 Picture Window









## Fiberglass Assembly Drawing 3315 Picture Window Mulled to 3110 Horizontal Slider











# Fiberglass Assembly Drawing 3315 Picture Window Mulled to 3626 4-9/16" Frame









## Fiberglass Assembly Drawing 3315 Picture Window Mulled to 3626 6-9/16" Frame











## Fiberglass Assembly Drawing 3315 Picture Window Mulled to 3622 Door







# Fiberglass Assembly Drawing 3626 Door Mulled to 3626 Door For 4-9/16"Wall











## Fiberglass Assembly Drawing 3626 Door Mulled to 3626 Door For 6-9/16"Wall







#### Fiberglass Assembly Drawing 3710 Radius Window Mulled to 3110 or 3210 For 4-9/16"Wall











#### Fiberglass Assembly Drawing 3710 Radius Window Mulled to 3110 or 3210 with Liner For 6-9/16"Wall









## Fiberglass Assembly Drawing 3710 Radius Window Mulled to 3510 with Liner







#### Fiberglass Assembly Drawing 3315 Picture Window Corner Mulled to 3315 Picture Window









#### Fiberglass Assembly Drawing WoodClad Series 3310 Picture Window Mulled to 3310 Picture Window





Red indicates wood veneer





#### Fiberglass Assembly Drawing WoodClad Series 3210 Vertical Slider Mulled to 3210 Vertical Slider





Scale: Actual size



#### Fiberglass Assembly Drawing 3510 Casement Window Mulled to 3510 Casement Window



Vertical View Standard fiberglass mull-cap  $\mathsf{C}_\mathsf{L}$ Optional vertical-grain Douglas Fir low profile mull-cap available





MULLS-17 FEBRUARY 2009

## Fiberglass Assembly Drawing 3245 Double-Hung Mulled to 3245 Double-Hung





Scale: Actual siz