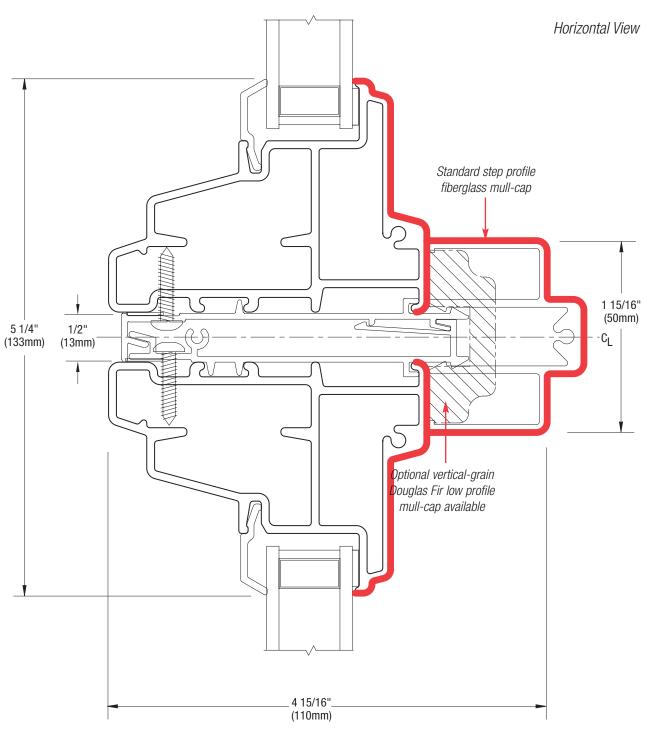

## Fiberglass Assembly Drawing 3315 Picture Window Mulled to 3315 Picture Window