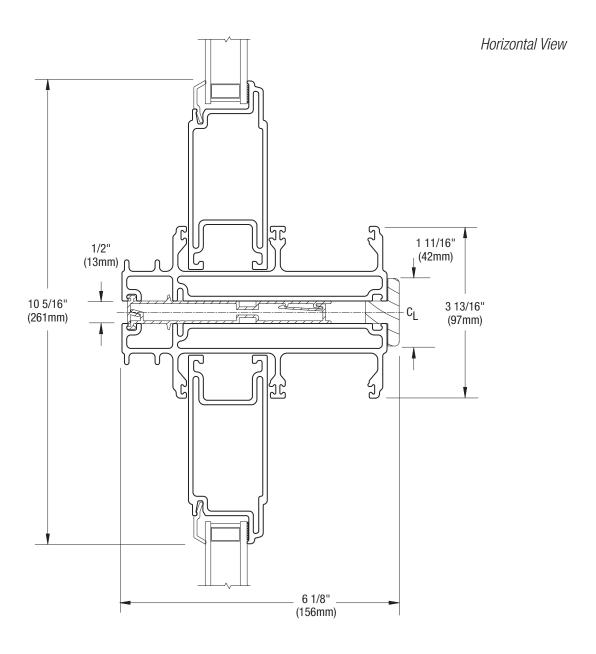

## Fiberglass Assembly Drawing 3315 Picture Window Mulled to 3315 Picture Window