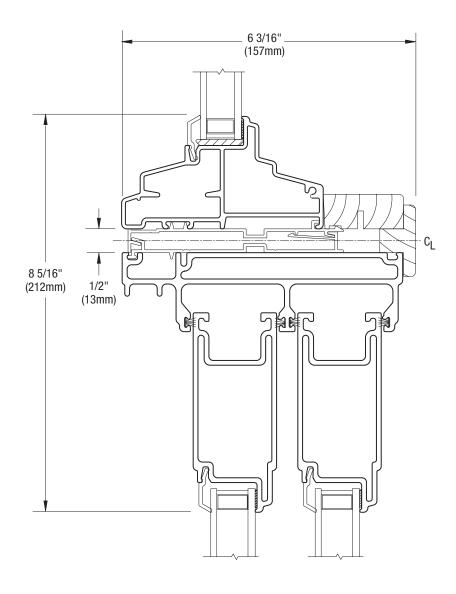

#### Fiberglass Assembly Drawing 3510 Casement Window Mulled to 3510 Casement Window

Vertical View Standard fiberglass mull-cap  $\mathsf{C}_\mathsf{L}$ Optional vertical-grain Douglas Fir low profile mull-cap available