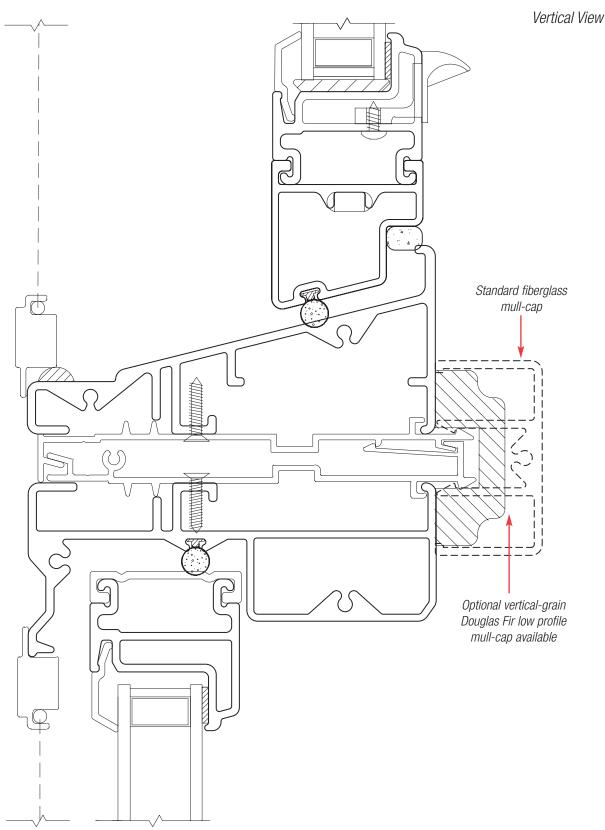

## Fiberglass Assembly Drawing 3315 Picture Window Mulled to 3315 Picture Window