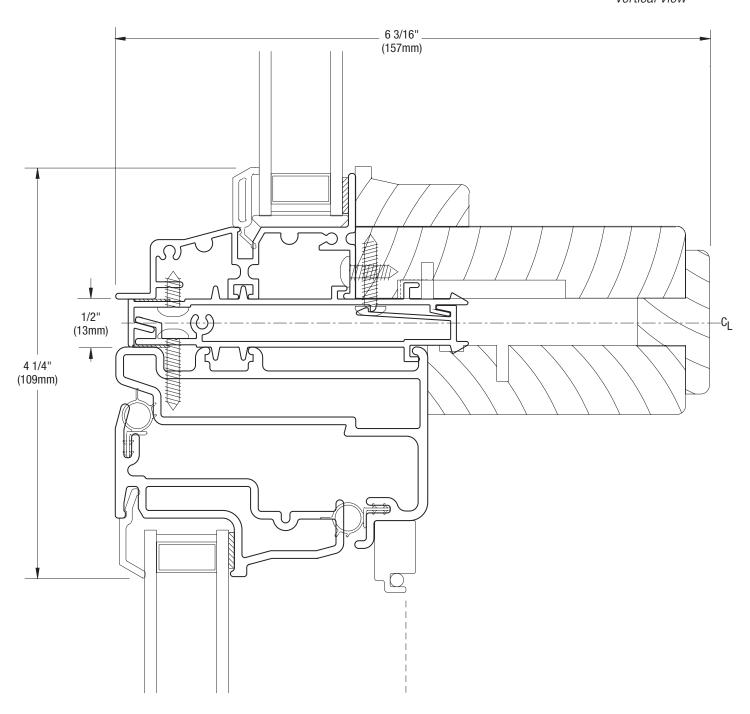

#### Fiberglass Assembly Drawing 3510 Casement Window Mulled to 3510 Casement Window

Vertical View Standard fiberglass mull-cap  $\mathsf{C}_\mathsf{L}$ Optional vertical-grain Douglas Fir low profile mull-cap available