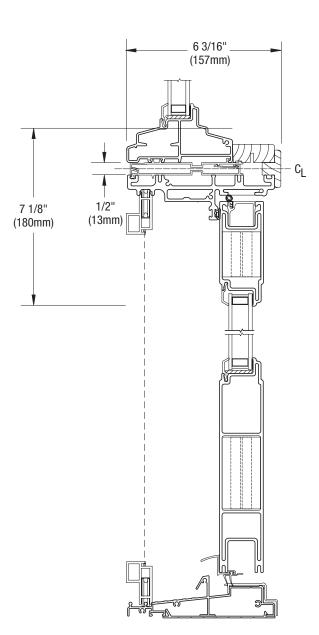

## Fiberglass Assembly Drawing 3315 Picture Window Mulled to 3315 Picture Window