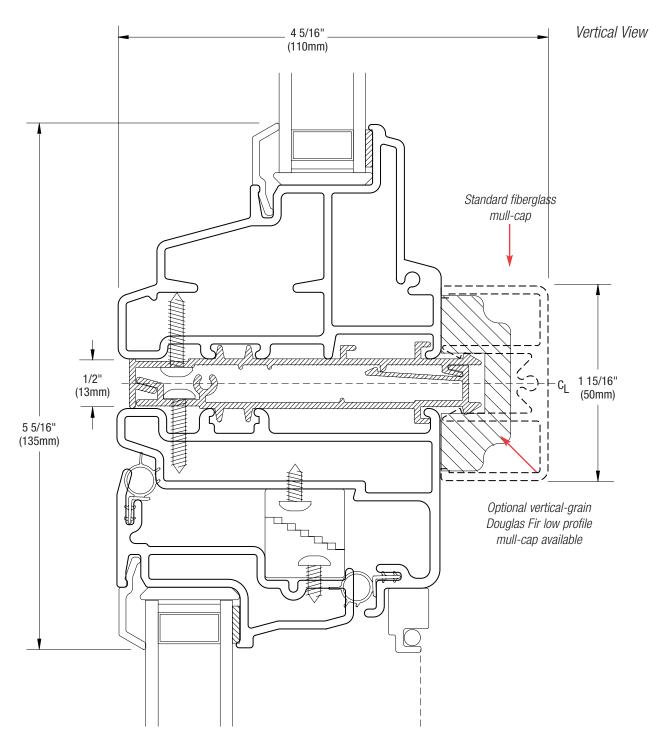

## Fiberglass Assembly Drawing 3310 Picture Window Mulled to 3410 Awning









## Fiberglass Assembly Drawing 3310 Picture Window Mulled to 3621 Door







## Fiberglass Assembly Drawing 3315 Picture Window Mulled to 3315 Picture Window









## Fiberglass Assembly Drawing 3315 Picture Window Mulled to 3110 Horizontal Slider











# Fiberglass Assembly Drawing 3315 Picture Window Mulled to 3626 4-9/16" Frame









## Fiberglass Assembly Drawing 3315 Picture Window Mulled to 3626 6-9/16" Frame











## Fiberglass Assembly Drawing 3315 Picture Window Mulled to 3622 Door







# Fiberglass Assembly Drawing 3626 Door Mulled to 3626 Door For 4-9/16"Wall











## Fiberglass Assembly Drawing 3626 Door Mulled to 3626 Door For 6-9/16"Wall







#### Fiberglass Assembly Drawing 3710 Radius Window Mulled to 3110 or 3210 For 4-9/16"Wall











#