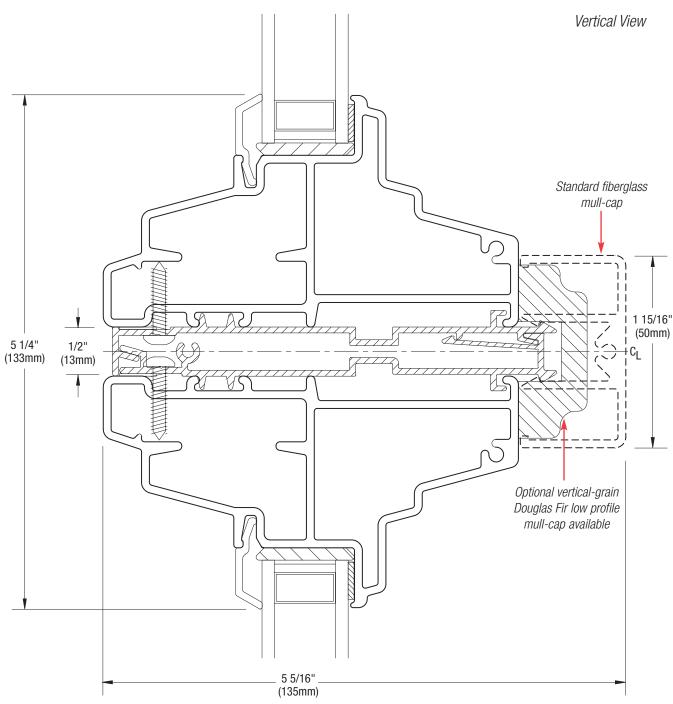

## Fiberglass Assembly Drawing 3315 Picture Window Mulled to 3315 Picture Window