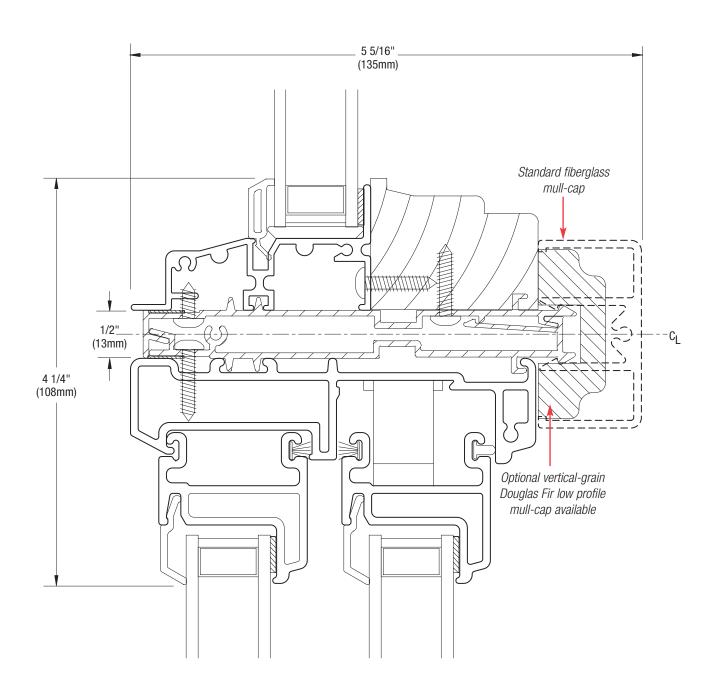

## Fiberglass Assembly Drawing 3315 Picture Window Mulled to 3315 Picture Window