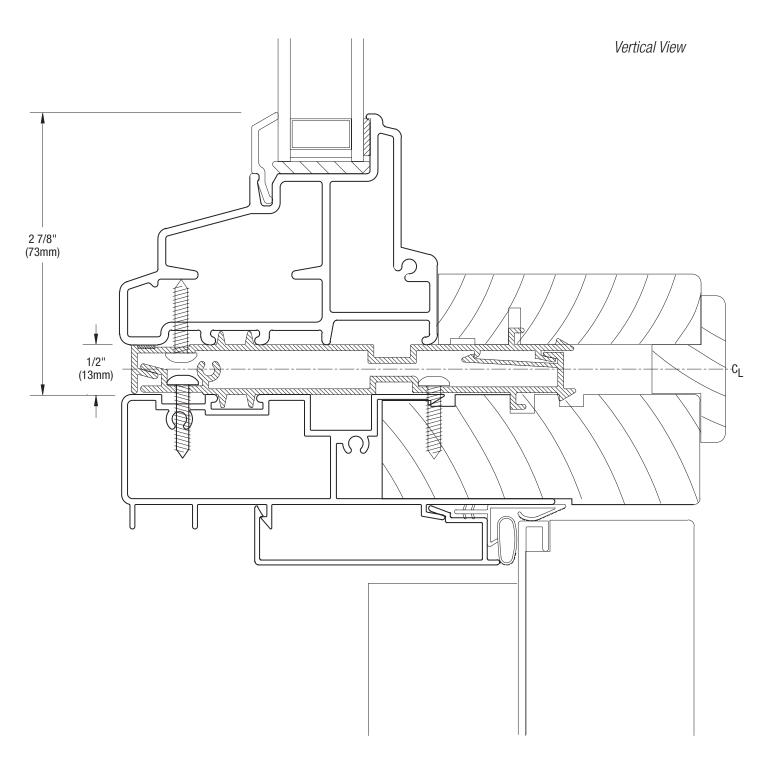

## Fiberglass Assembly Drawing 3310 Picture Window Mulled to 3410 Awning









## Fiberglass Assembly Drawing 3310 Picture Window Mulled to 3621 Door







## Fiberglass Assembly Drawing 3315 Picture Window Mulled to 3315 Picture Window









## Fiberglass Assembly Drawing 3315 Picture Window Mulled to 3110 Horizontal Slider











# Fiberglass Assembly Drawing 3315 Picture Window Mulled to 3626 4-9/16" Frame









## Fiberglass Assembly Drawing 3315 Picture Window Mulled to 3626 6-9/16" Frame











## Fiberglass Assembly Drawing 3315 Picture Window Mulled to 3622 Door







# Fiberglass Assembly Drawing 3626 Door Mulled to 3626 Door For 4-9/16"Wall











## Fiberglass Assembly Drawing 3626 Door Mulled to 3626 Door For 6-9/16"Wall







#### Fiberglass Assembly Drawing 3710 Radius Window Mulled to 3110 or 3210 For 4-9/16"Wall











#### Fiberglass Assembly Drawing 3710 Radius Window Mulled to 3110 or 3210 with L